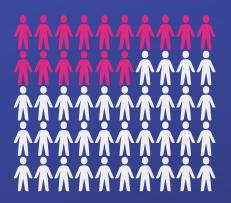

Job seekers

| 1.1 Spotting opportunities                           | 77,8 % |
|------------------------------------------------------|--------|
| 1.2 Creativity                                       | 75,1 % |
| 1.3 Vision                                           | 75,5 % |
| 1.4 Valuing ideas                                    | 74,8 % |
| 1.5 Ethical and sustainable thinking                 | 69,1 % |
| 2.1 Self-awareness and self-efficacy                 | 80,9 % |
| 2.2 Motivation and perseverance                      | 80,4 % |
| 2.3 Mobilising resources                             | 74,2 % |
| 2.4 Financial & economic literacy                    | 58,8 % |
| 2.5 Mobilising others  3.1 Taking the initiative     | 61,6 % |
| 3.1 Taking the initiative  3.2 Planning and managing | 78,4 % |
| 3.3 Coping with ambiguity, uncertainity and risk     | 80 %   |
| 3.4 Working with others                              | 76,6 % |
| 3.5 Learning through experience                      | 78,4 % |
|                                                      | 77,9 % |