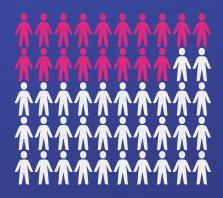

# PARTICIPANTS PER COUNTRY

**3 out of 10 people** want to become social entrepreneurs

Social entrepeneurs

| 1.1 Spotting opportunities                       | 78,3 %           |
|--------------------------------------------------|------------------|
| 1.2 Creativity                                   | 70,5 70          |
|                                                  | 79,4 %           |
| 1.3 Vision                                       | 80,5 %           |
| 1.4 Valuing ideas                                | 00,5 70          |
|                                                  | 79 %             |
| 1.5 Ethical and sustainable thinking             | 91 %             |
| 2.1 Self-awareness and self-efficacy             | 83,9 %           |
| 2.2 Motivation and perseverance                  |                  |
|                                                  | 85 %             |
| 2.3 Mobilising resources                         | 77 / 0/          |
|                                                  | 77,4 %           |
| 2.4 Financial & economic literacy                | 66 %             |
| 2.5 Mobilising others                            | <b>-</b> 2.2.2.4 |
|                                                  | 72,3 %           |
| 3.1 Taking the initiative                        | 80,2 %           |
| 3.2 Planning and managing                        | 0F 7 N/          |
| 3.3 Coping with ambiguity, uncertainity and risk | 85,7 %           |
| Coping With unbigoity, officer turnity und risk  | 82,3 %           |
| 3.4 Working with others                          | 00-4-04          |
|                                                  | 80,4 %           |
| 3.5 Learning through experience                  | 83,3 %           |