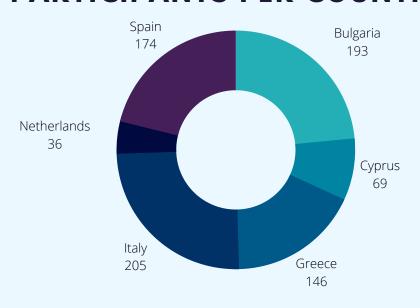

# PARTICIPANTS PER COUNTRY

**3 out of 10 people** want to become social entrepreneurs

Social entrepeneurs

| 1.1 Spotting opportunities                       | 78,3 %           |
|--------------------------------------------------|------------------|
| 1.2 Creativity                                   | 70,5 70          |
|                                                  | 79,4 %           |
| 1.3 Vision                                       | 80,5 %           |
| 1.4 Valuing ideas                                | 00,5 70          |
|                                                  | 79 %             |
| 1.5 Ethical and sustainable thinking             | 91 %             |
| 2.1 Self-awareness and self-efficacy             | 83,9 %           |
| 2.2 Motivation and perseverance                  |                  |
|                                                  | 85 %             |
| 2.3 Mobilising resources                         | 77 / 0/          |
|                                                  | 77,4 %           |
| 2.4 Financial & economic literacy                | 66 %             |
| 2.5 Mobilising others                            | <b>-</b> 2.2.2.4 |
|                                                  | 72,3 %           |
| 3.1 Taking the initiative                        | 80,2 %           |
| 3.2 Planning and managing                        | 0F 7 N/          |
| 3.3 Coping with ambiguity, uncertainity and risk | 85,7 %           |
| Coping With unbigoity, officer turnity und risk  | 82,3 %           |
| 3.4 Working with others                          | 00-4-04          |
|                                                  | 80,4 %           |
| 3.5 Learning through experience                  | 83,3 %           |