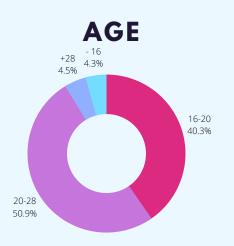

ruraLAB 3.0

Fostering Empowerment of Young People in Rural Areas Through Social Entrepreneurship and Employment

# **PROJECT RESULT 1**

A1. State of art: analyzing entrepreneurial competences on rural youth

Visual report of the research results







# STUDY OF COMPETENCES IN RURAL YOUTH

General data

### AIM

In order to determine the level of competences of young people in rural areas, the partners of the ruraLAB project have carried out a study in which more than 1,200 young people in rural areas have been reached and a total of 823 young people in rural areas responded to our survey.

# PARTICIPANTS PER COUNTRY





**3 out of 10 people** want to become social entrepreneurs











Social entrepeneurs

| 1.1 Spotting opportunities                       | 78,3 %           |
|--------------------------------------------------|------------------|
| 1.2 Creativity                                   | 70,5 70          |
|                                                  | 79,4 %           |
| 1.3 Vision                                       | 80,5 %           |
| 1.4 Valuing ideas                                | 00,5 70          |
|                                                  | 79 %             |
| 1.5 Ethical and sustainable thinking             | 91 %             |
| 2.1 Self-awareness and self-efficacy             | 83,9 %           |
| 2.2 Motivation and perseverance                  |                  |
|