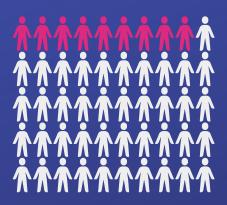

| 1.1 Spotting opportunities                       | 72,7 % |
|--------------------------------------------------|--------|
| 1.2 Creativity                                   | 75,8 % |
| 1.3 Vision                                       | 74,3 % |
| 1.4 Valuing ideas                                | 73,2 % |
| 1.5 Ethical and sustainable thinking             | 68,5 % |
| 2.1 Self-awareness and self-efficacy             | 79,8 % |
| 2.2 Motivation and perseverance                  | 79,2 % |
| 2.3 Mobilising resources                         | 72,8 % |
| 2.4 Financial & economic literacy                | 56,9 % |
| 2.5 Mobilising others                            | 60,6 % |
| 3.1 Taking the initiative                        | 72,4 % |
| 3.2 Planning and managing                        | 79,2 % |
| 3.3 Coping with ambiguity, uncertainity and risk | 76,3 % |
| 3.4 Working with others                          | 77,1 % |
| 3.5 Learning through experience                  | 78,9 % |