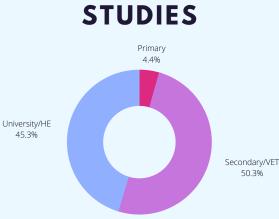

# STUDY OF COMPETENCES IN RURAL YOUTH

General data

### AIM

In order to determine the level of competences of young people in rural areas, the partners of the ruraLAB project have carried out a study in which more than 1,200 young people in rural areas have been reached and a total of 823 young people in rural areas responded to our survey.