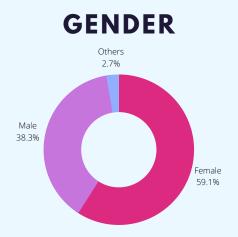

ruraLAB 3.0

Fostering Empowerment of Young People in Rural Areas Through Social Entrepreneurship and Employment

# **PROJECT RESULT 1**

A1. State of art: analyzing entrepreneurial competences on rural youth

Visual report of the research results







# STUDY OF COMPETENCES IN RURAL YOUTH

General data

### AIM

In order to determine the level of competences of young people in rural areas, the partners of the ruraLAB project have carried out a study in which more than 1,200 young people in rural areas have been reached and a total of 823 young people in rural areas responded to our survey.

# PARTICIPANTS PER COUNTRY





**3 out of 10 people** want to become social entrepreneurs











Social entrepeneurs

| 1.1 Spotting opportunities                       | 78,3 %           |
|--------------------------------------------------|------------------|
| 1.2 Creativity                                   | 70,5 70          |
|                                                  | 79,4 %           |
| 1.3 Vision                                       | 80,5 %           |
| 1.4 Valuing ideas                                | 00,5 70          |
|                                                  | 79 %             |
| 1.5 Ethical and sustainable thinking             | 91 %             |
| 2.1 Self-awareness and self-efficacy             | 83,9 %           |
| 2.2 Motivation and perseverance                  |                  |
|