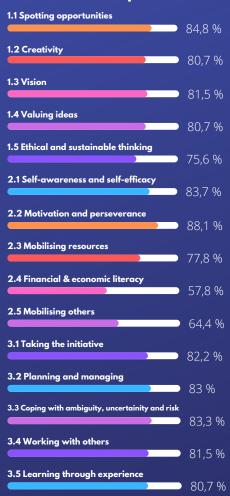

|
| 2.3 Mobilising resources                         | 78,2 % |
| 2.3 Mobilising resources                         | 73,4 % |
| 2.4 Financial & economic literacy                | 52 %   |
| 2.5 Mobilising others                            | 57.8 % |
| 3.1 Taking the initiative                        |        |
|                                                  | 66,5 % |
| 3.2 Planning and managing                        | 78,8 % |
| 3.3 Coping with ambiguity, uncertainity and risk | 71,4 % |
| 3.4 Working with others                          | 76.494 |
| 3.5 Learning through experience                  | 76,4 % |
|                                                  | 75,2 % |





Greece





9 out of 50 people want to become rural social entrepreneurs

### **Social entrepreneurs**



### Job seekers

# 1.1 Spotting opportunities 84,8 % 1.2 Creativity 74,5 % 1.3 Vision 80,7 % 1.4 Valuing ideas 77,9 % 1.5 Ethical and sustainable thinking 79,3 % 2.1 Self-awareness and self-efficacy 80,9 % 2.2 Motivation and perseverance 80 % 2.3 Mobilising resources 75,9 % 2.4 Financial & economic literacy 51,7 % 2.5 Mobilising others 60 % 3.1 Taking the initiative 76,6 % 3.2 Planning and managing 84,8 % 3.3 Coping with ambiguity, uncertainity and risk 81,4 % 3.4 Working with others 75,5 % 3.5 Learning through experience

79,7 %

| 1.1 Spotting opportunities                       |               |
|--------------------------------------------------|---------------|
| 711                                              | 76,1 %        |
| 1.2 Creativity                                   | 7